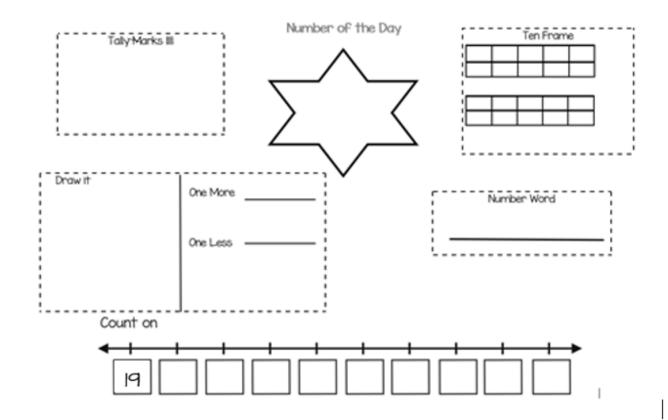

| 10:15-10:30  | Writing<br>Read, fix and re-write the following sentences :<br>I. I lik to help mi mom wash teh<br>dishes<br>2. can u count to for                                                                           |
|--------------|--------------------------------------------------------------------------------------------------------------------------------------------------------------------------------------------------------------|
| 10:30-10:45  | Snack                                                                                                                                                                                                        |
| 10:45- II:00 | Math<br>Represent the number of the day in different<br>ways The number of the day today is I9. Here is<br>the sheet we use in class.                                                                        |
| :00-   :!5   | Math<br>Count around the House<br>-Find the objects around your house and count<br>how many there are. Then, put those amounts<br>(each number) in order from least to greatest.<br>Couches<br>Lamps<br>Beds |
|              | Mirrors<br>Sinks                                                                                                                                                                                             |
| 11:15-12:30  | Mirrors                                                                                                                                                                                                      |